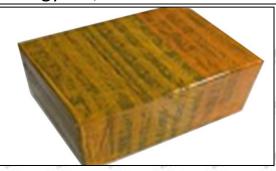

#### 3.7.F00VC01348 Valve Assembly's Packing

**Domestic express packaging:** Usually wrapped in waterproof scotch tape, such as picture No.2.

International express packaging: Wrapped with waterproof yellow tape After wrapping the black protective film, such as picture No. 3.

© 2022 Shenzhen Shumatt Technology Co., Ltd

9 / 13

Pic No.1 **Domestic express packaging:**Wrapped by Transparent tape black protective film

Pic No.2

International express packaging:

Wrapped with yellow tape after wrapping