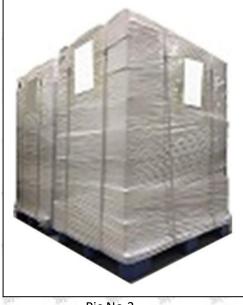

Pallet Shipping: Use fumigation free and recycling trays that meet export requirements, and use white wrapping protective film to wrap and bind with cable ties for the outside, such as picture No. 4, Also, the products can be packaged according to customers' requirements.

Pic No.3

**Pallet Shipping:** Use pallet that meet export requirements, and use white wrapping protective film to wrap and bind with cable ties