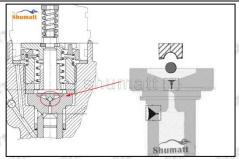

#### 2.1.F00VC01348 Injector Valve Assembly's Installation Precautions

- Clean the injector valve assembly in an ultrasonic cleaner for 3-5 minutes before installation, so as to make the stains, dust, rust-proof oil oxides, paraffin base, naphthenic base, intermediate base, salt, lead naphthenate, zinc naphthenate, sodium petroleum sulfonate, barium petroleum sulfonate, calcium petroleum sulfonate, tallow diamine trioleate, rosinamine on the surface of the valve assembly fall off.
- (2) Use compressed air to clean the cleaning fluid attached to the surface of the valve assembly after cleaning, and clean it up to the standard of use, as below
- (3) When installing the valve stem, make sure that the valve stem and the bonnet must ensure that the valve stem can move smoothly in it. as below

Mob/Whatsapp: +86 13410541523 Tel: +8675523215133

Email: <u>ruby@shumatt.com</u> Website: <u>www.shumatt.com</u>

(4) When installing the valve stem, make sure that the valve stem and the bonnet must ensure that the valve stem can move smoothly in it. as below