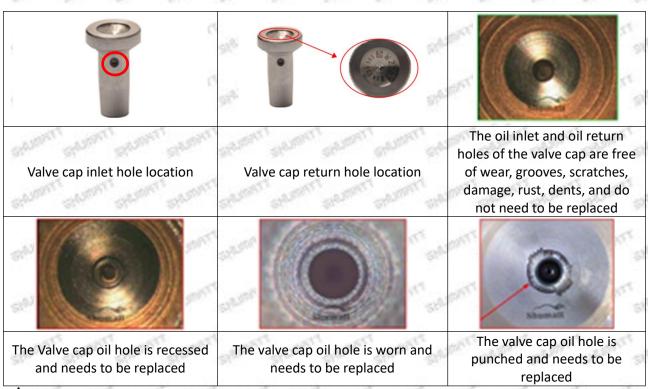

#### (1) Valve Cap

Under the microscope, magnify 20 times to check that the oil inlet hole of the valve cap and the oil return hole of the bonnet are not worn, grooved, scratched, damaged, rusted or dented.

The wear of the top oil return hole causes the oil return to be too large and the leaking injector cannot inject oil

⚠ The side inlet hole is blocked causing the injector to establish the pressure chamber and the injector to function normally

Mob/Whatsapp: +86 13410541523 Tel: +8675523215133

Email: <u>ruby@shumatt.com</u> Website: <u>www.shumatt.com</u>

Wear of the cap cavity can cause the injector to work properly when the injector is badly delayed.