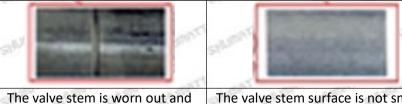

#### (2) Valve Rod

Microscope amplification 20 times, check the valve rod for wear, not smooth surface color, rust

The valve stem surface is not smooth and colorless, and it needs to be replaced

The valve stem is rusty and needs to be replaced

⚠ The excessive clearance between the stem wear and the housing and between the cap causes an injector delay

▲ The valve stem lag will cause the injector to start the solenoid to start, and the oil needle can not return quickly after the nozzle is opened