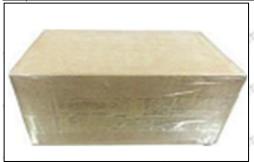

#### 3.7.F00VC01348 Valve Assembly's Packing

**Domestic express packaging:** Usually wrapped in waterproof scotch tape, such as picture No.2.

International express packaging: Wrapped with waterproof yellow tape After wrapping the black protective film, such as picture No. 3.

© 2022 Shenzhen Shumatt Technology Co., Ltd

9 / 13

Pic No.1 **Domestic express packaging:**Wrapped by Transparent tape black protective film

Pic No.2

International express packaging:

Wrapped with yellow tape after wrapping