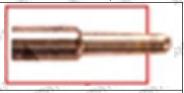

#### 2.1.F00VC01348 Injector Valve Assembly's Installation Precautions

- Clean the injector valve assembly in an ultrasonic cleaner for 3-5 minutes before installation, so as to make the stains, dust, rust-proof oil oxides, paraffin base, naphthenic base, intermediate base, salt, lead naphthenate, zinc naphthenate, sodium petroleum sulfonate, barium petroleum sulfonate, calcium petroleum sulfonate, tallow diamine trioleate, rosinamine on the surface of the valve assembly fall off.
- (2) Use compressed air to clean the cleaning fluid attached to the surface of the valve assembly after cleaning, and clean it up to the standard of use, as below
- (3) When installing the valve stem, make sure that the valve stem and the bonnet must ensure that the valve stem can move smoothly in it. as below

Mob/Whatsapp: +86 13410541523 Tel: +8675523215133

Email: <u>ruby@shumatt.com</u> Website: <u>www.shumatt.com</u>

(4) When installing the valve stem, make sure that the valve stem and the bonnet must ensure that the valve stem can move smoothly in it. as below

If the injector steel ball and the ball seat are not installed in accordance with the standard, it may cause serious damage to the injector valve assembly