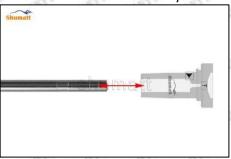

#### 2.1.F00VC01348 Injector Valve Assembly's Installation Precautions

- Clean the injector valve assembly in an ultrasonic cleaner for 3-5 minutes before installation, so as to make the stains, dust, rust-proof oil oxides, paraffin base, naphthenic base, intermediate base, salt, lead naphthenate, zinc naphthenate, sodium petroleum sulfonate, barium petroleum sulfonate, calcium petroleum sulfonate, tallow diamine trioleate, rosinamine on the surface of the valve assembly fall off.
- (2) Use compressed air to clean the cleaning fluid attached to the surface of the valve assembly after cleaning, and clean it up to the standard of use, as below
- (3) When installing the valve stem, make sure that the valve stem and the bonnet must ensure that the valve stem can move smoothly in it. as below

Mob/Whatsapp: +86 13410541523 Tel: +8675523215133

Email: <u>ruby@shumatt.com</u> Website: <u>www.shumatt.com</u>

(4) When installing the valve stem, make sure that the valve stem and the bonnet must ensure that the valve stem can move smoothly in it. as below

If the injector steel ball and the ball seat are not installed in accordance with the standard, it may cause serious damage to the injector valve assembly